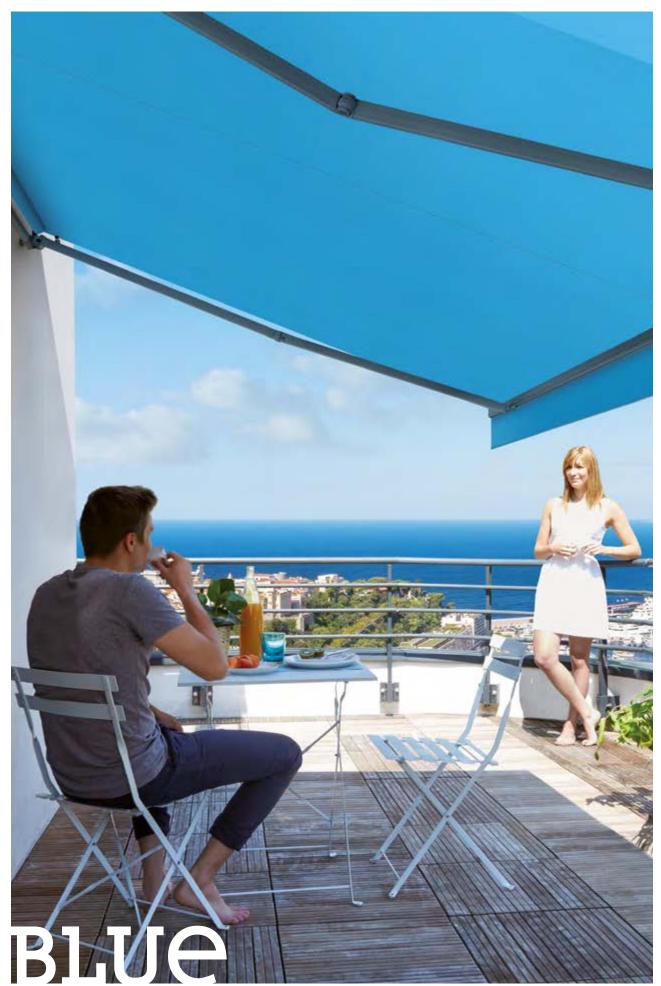

Burgundy 8206

Craft Red D329

Paris Red 3914

Scale: plains: 1/1 - stripes: 1/18 SOLAR FABRICS COLLECTION - 13

Azure - U388

**BS Navy** 8556

Blue is easy to match. It goes with practically any colour, light or dark. "