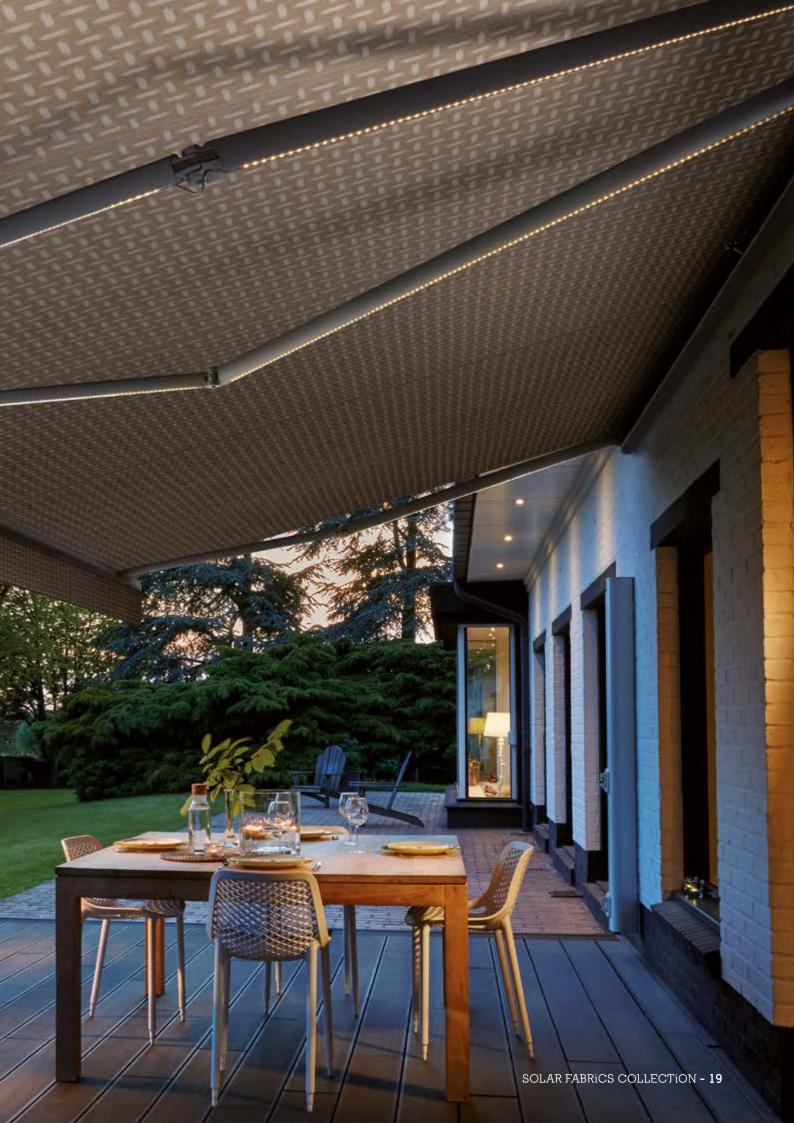

## JACQUARDS

The jacquard fabrics provide an insight into the skill and expertise offered by Dickson: its in-house design team monitors the latest trends to create these graphic fabrics in pastel and powdered hues.

Its Brush and Constellation fabrics reflect nearly 200 years of yarn and weaving proficiency.

Much more than patterns, they bear witness both to its manual and machine work, and weaving effects developed especially to appeal to our senses."