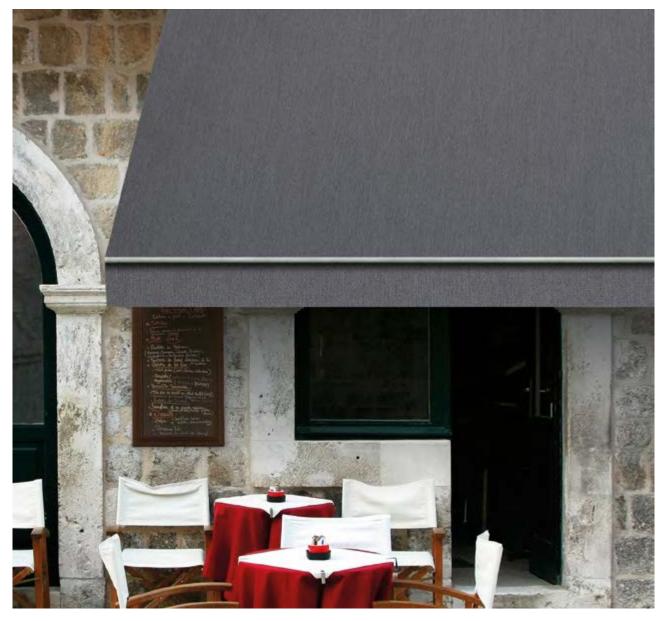

eal to our senses."



Brush Hemp - J170







Brush Grey



**Constellation Grey** J178



Brush Carbon J172



Constellation Blue J180

Scale: jacquards: 1/9



**Brush Beige** 





**Constellation Beige** 

### Tip

Up or down? Because our Jacquard designs are based on a double interplay of colours, your fabric takes on a different aspect depending on whether you are above or below it.



**Brush Hemp** J170

# PROFES-SIONAL

The professional collection by Dickson® is designed to meet specific sun protection needs. Dickson has developed a fabric with unique properties.

With Orchestra Max, Dickson provides an effective solution for professionals and private customers whose fabric is expected to be exposed to climatic variations and pollution. "



Carbone - U171



### ORCHESTRA MAX



Flanelle - U104



White 0001



Marble U409



**Grey** 6088



**Stone** 6196



Lead Chiné 8396

24 Scale : plains : 1/1 - stripes : 1/18







### Dickson Guarantee

### Colours that last

The solution-dyed yarn used to produce our fabrics offers long-lasting resistance to UV rays and weather conditions. Even when exposed to strong sunlight, they retain their dazzling colours... for a very long time.

### 10-year fabric warranty

Its high-performance fibres, treatments and weaving processes allow Dickson to guarantee some of its fabrics for up to 10 years.

#### French made

Building on its unique expertise, Dickson produces all of its fabrics in Wasquehal in northern France (59).

#### Visual and thermal comfort

Dickson® fabric reduces glare and heat by up to 95% to eliminate the