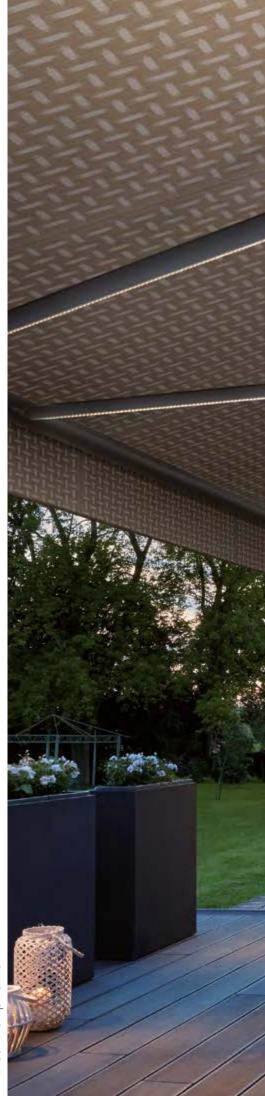

## JACQUARDS

The jacquard fabrics provide an insight into the skill and expertise offered by Dickson: its in-house design team monitors the latest trends to create these graphic fabrics in pastel and powdered hues.

Its Brush and Constellation fabrics reflect nearly 200 years of yarn and weaving proficiency.

Much more than patterns, they bear witness both to its manual and machine work, and weaving effects developed especially to appeal to our senses."