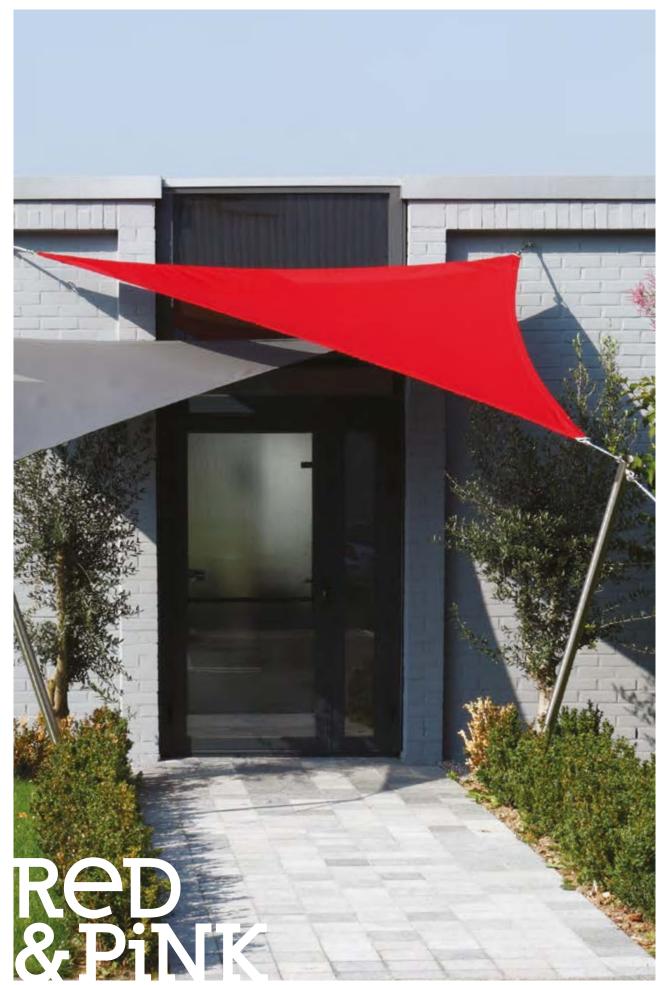

Any shade of red is suitable for façades when paired with colours that softens its impact, such as white, grey or another neutral shade. Red also works well with warm tones like orange. I

Carmine U411

8211