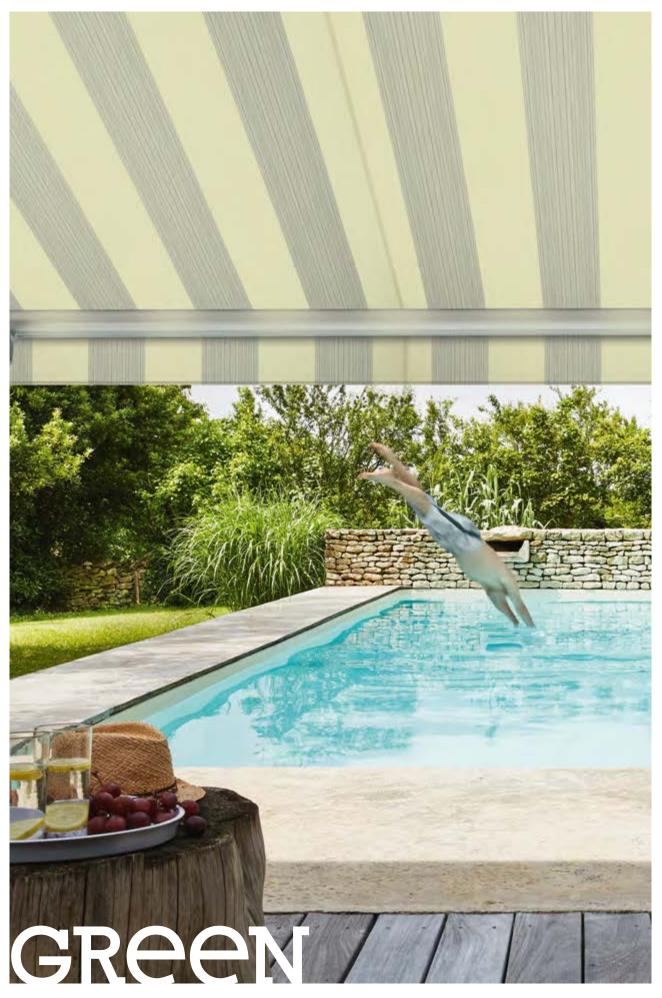

Color Block Blue D331

Pencil Green - D322

Fern U321

Amande 7244

**Pencil Green** D322

**Hardelot Green** 8614

Green is a soothing colour that procures a sense of peace and serenity. It adds a note of freshness and well-being to any terrace. 13

Manosque Green D104

Forest Green 6687

**Larch** U417

Scale: plains: 1/1 - stripes: 1/18