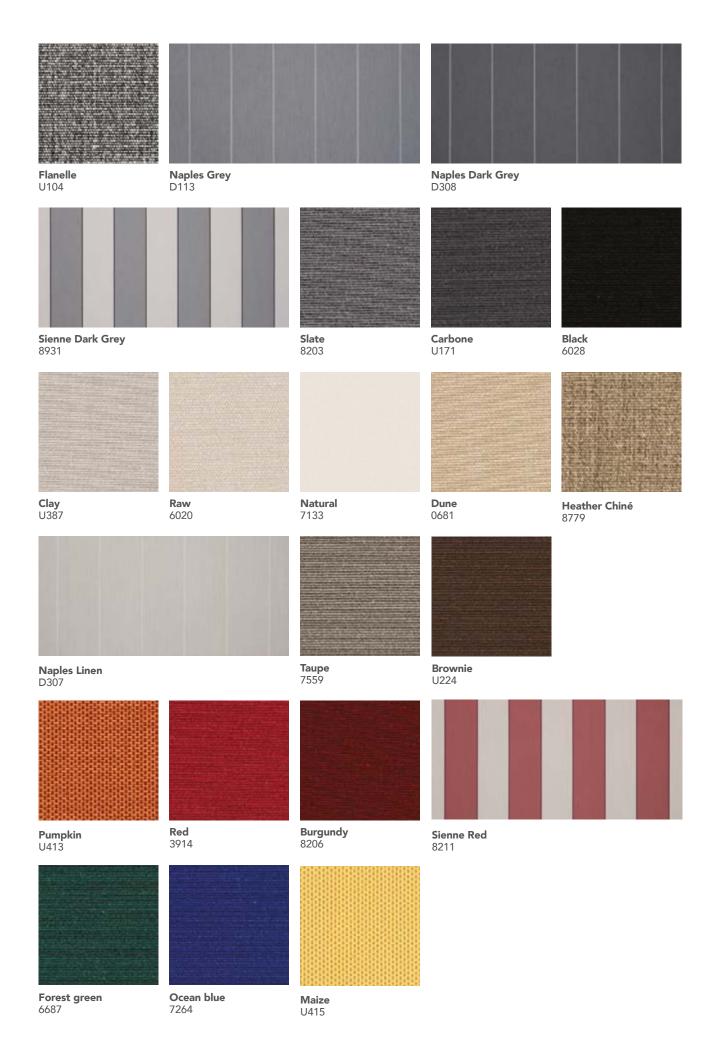

## ESSENTIAL

95 colours to express your creativity. Available in 95 hues, from trendy solids to more contemporary stripes, Dickson offers the widest range on the market.

Divided into six colour groups, our wide fabric selection allows you to match or fully contrast exteriors with interior décors.

A range of colours for even the boldest of designs. "

Naples Dark Grey - D308

**Grey** 6088

**Lead Chiné** 8396

Marble U409

**Grey Tweed** U190

Pewter 7552

**BS Grey** 8907

**Stone** 6196

Craft Grey D328

6

Natural 7133

**Raw** 6020

Beige Tweed U189

Linen 8904

**Naples Linen** D307

**Papyrus Tweed** U370

**Pencil Beige** D324

Hardelot Beige 8935

**Taupe** 7559

Mink Tweed U137

Sienne Beige D100

Dune 0681

Suede U337

**Gypsum** U335

Gazelle Tweed

Beige 8902

U140

Mocha

U410

Naples Heather D305

Naples Hemp D306

**Manosque Beige** D103

**Color Block Brown** D334

Brownie U224

Maize - U415

Scale: plains: 1/1 - stripes: 1/18 SOLAR FABRICS COLLECTION - 11

Red - 0020 / Slate - 8203

**Red** 0020

Color Block Red D335

Any shade of red is suitable for façades when paired with colours that softens its impact, such as white, grey or another neutral shade. Red also works well with warm tones like orange. I

Carmine U411

8211

Burgundy 8206

Craft Red D329

Paris Red 3914

Scale: plains: 1/1 - stripes: 1/18 SOLAR FABRICS COLLECTION - 13

Azure - U388

**BS Navy** 8556

Blue is easy to match. It goes with practically any colour, light or dark. "

Deep Navy 8238

**Pepper** U343

Pencil Blue

Craft Blue D327

**Azure** U388

8910

**Royal Blue** 0017

Ocean Blue 7264

Color Block Blue D331

Pencil Green - D322

Fern U321

Amande 7244

**Pencil Green** D322

**Hardelot Green** 8614

Green is a soothing colour that procures a sense of peace and serenity. It adds a note of freshness and well-being to any terrace. 13

Manosque Green D104

Forest Green 6687

**Larch** U417

Scale: plains: 1/1 - stripes: 1/18