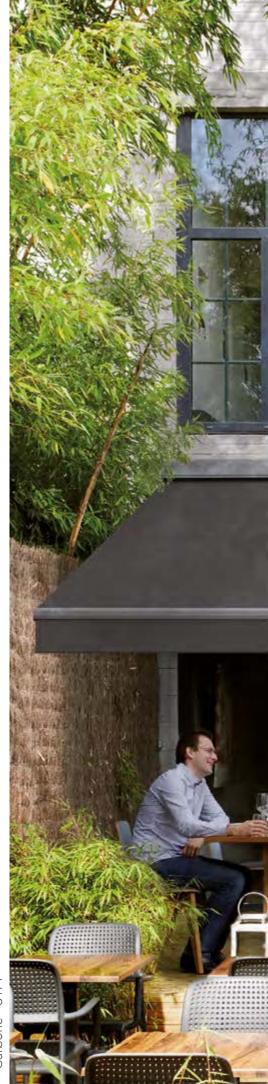

# PROFES-SIONAL

The professional collection by Dickson® is designed to meet specific sun protection needs. Dickson has developed a fabric with unique properties.

With Orchestra Max, Dickson provides an effective solution for professionals and private customers whose fabric is expected to be exposed to climatic variations and pollution. "