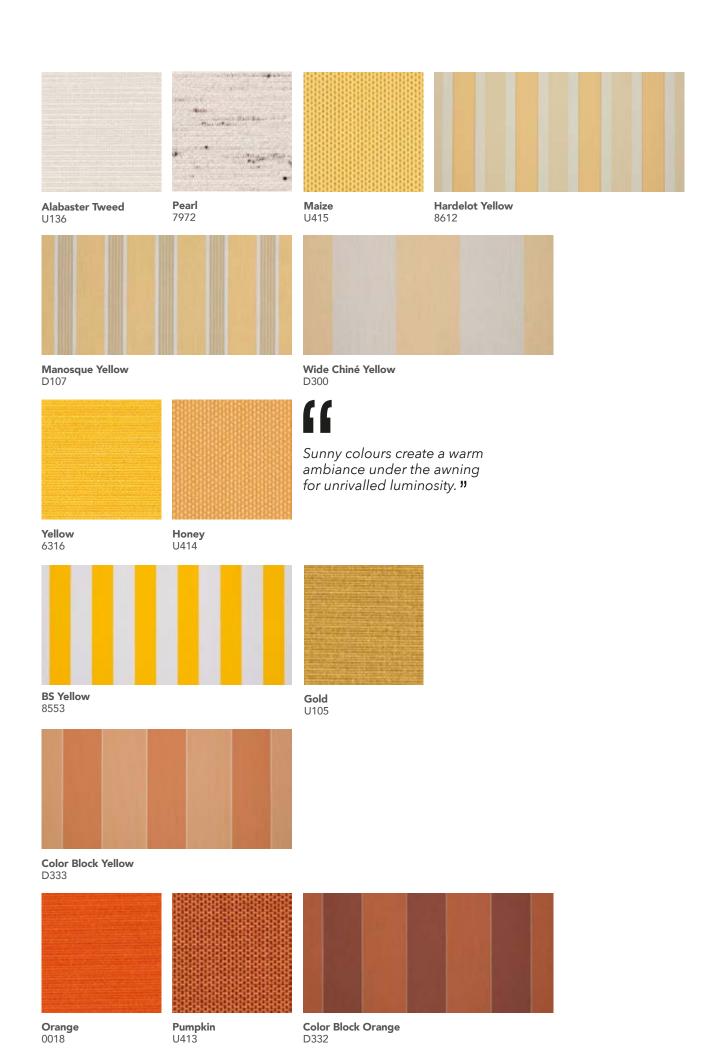

## ESSENTIAL

95 colours to express your creativity. Available in 95 hues, from trendy solids to more contemporary stripes, Dickson offers the widest range on the market.

Divided into six colour groups, our wide fabric selection allows you to match or fully contrast exteriors with interior décors.

**Manosque Beige** D103

**Color Block Brown** D334

Brownie U224

Maize - U415

Scale: plains: 1/1 - stripes: 1/18 SOLAR FABRICS COLLECTION - 11

Red - 0020 / Slate - 8203

**Red** 0020

Color Block Red D335